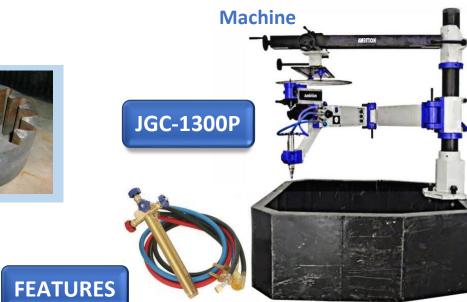

## **AMBITION WELD INDUSTRIES**

Heavy Duty Piller Type Profile Shape Cutting

- Heavy duty piller type Profile Shape Cutting Machine is high efficiency cutting tool which can easy to cut many different shapes clockwise & anti-clockwise, according to the gauge modelling template.
- > The main body is made of aluminum by die-casting minutely.
- Using adopt SCR control uniformly adjust the speed within the specified range without changing the performance of the motor, and the speed control is also stable.
- With a small control voltage, the motor speed can be directly controlled, and its control energy loss is small.
- Especially applicable for many un-regular and same centre of internal & external shape Parts with well smooth & fine surface.
- > Full 360 degrees rotation for larger circles , moving steadily.
- Low cutting production cost with large cutting range.
- > High concentric precision (IT-16 Level) in cutting with well smooth & fine surface.

| - connear opeen reaction         | JGC-1300P                                                        |
|----------------------------------|------------------------------------------------------------------|
| Input voltage                    | AC 220/250 V <u>+</u> 15% /50-60Hz                               |
| Max. size of cutting rectangular | 500*1250 mm                                                      |
| Circle cutting dia               | 20-1300 mm                                                       |
| Cutting thickness                | 5-250 mm                                                         |
| Max. size of cutting square      | 950*950 mm                                                       |
| Cutting length                   | 1300 mm                                                          |
| Dia of standard megnatic wheel   | 12 mm                                                            |
| Cutting Speed                    | 100-1000 mm/min                                                  |
| Cutting precision                | Ellipse <u>&lt;</u> 1.5 mm,Rectangle/ square <u>+</u> 1 mm/650mm |
| Motor                            | DC Servo motor , 24W , 110V , 0.5A , 3600-4600 RPM               |
| Torch                            | injector type vertical movement (rack & pinion)                  |
| Weight                           | 350 Кg                                                           |
| Dimensions                       | 1325*1350*1875 mm                                                |
|                                  |                                                                  |