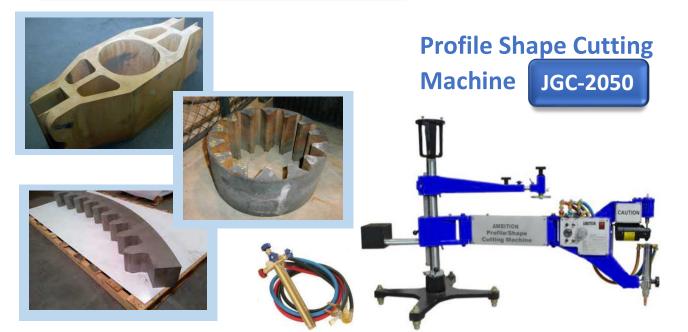

## **AMBITION WELD INDUSTRIES**

## FEATURES

- Profile Shape Cutting Machine is high efficiency Cutting tool which can easy to cut many different shapes clockwise & anti-clockwise, according to the template.
- > The main body is made of aluminium by die-casting minutely.
- Using adopt SCR control uniformly adjust the speed within the specified range without changing the performance of the motor, and the speed control is also stable.
- With a small control voltage, the motor speed can be directly controlled, and its control energy loss is small.
- Especially applicable for many un-regular and same centre of internal & external shape Parts with well smooth & fine surface.
- > Full 360 degrees rotation for larger circles, moving steadily.
- > Low cutting production cost with large cutting range.
- > High concentric precision (IT-16 Level) in cutting with well smooth & fine surface.

| rechnical Specification          |                                                                  |
|----------------------------------|------------------------------------------------------------------|
| reennear opeennearion            | JGC-2050                                                         |
| Input voltage                    | AC 220/250 V <u>+</u> 15% /50-60Hz                               |
| Max. size of cutting rectangular | 500*1750 mm                                                      |
| Circle cutting dia               | 20-2050 mm                                                       |
| Cutting thickness                | 3-150 mm                                                         |
| Max. size of cutting square      | 1570*1570 mm                                                     |
| Cutting length                   | 2050 mm (2 Mtr)                                                  |
| Dia of standard megnatic wheel   | 12 mm                                                            |
| Cutting Speed                    | 50-750 mm/min                                                    |
| Cutting precision                | Ellipse <u>&lt;</u> 1.5 mm,Rectangle/ square <u>+</u> 1 mm/650mm |
| Motor                            | DC Servo motor , 24W , 110V , 0.5A , 3600-4600 RPM               |
| Torch                            | injector type vertical movement (rack & pinion)                  |
| Weight                           | 62 Kg                                                            |
| Dimensions                       | 1390*335*800 mm                                                  |
|                                  |                                                                  |

## **Technical Specification**