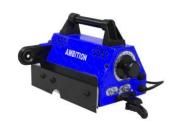

## **AMBITION WELD INDUSTRIES**

JPC-40

## **PLASMA CUTTING MACHINE**

50/60 Hz

- > Heavy-duty cycle for industrial use
- 2-3 times faster than the Oxyacetylene cutting speed with significant benefits of less deformation, low costs & high efficiency.
- Powerful cutting capacity, narrow cutting seam & clean cutting edge
- Pilot arc starting increases cutting capability and cutting speed, improving the service life of the torch kit.
- Operation safety protection against overvoltage, low-voltage, over-current and over-heated.
- Smart cooling & overheating protection
- 2T/4T Self-locking function

## **Technical Specification**

| PARAMETER                   | UNIT  | JPC-40                |  |  |
|-----------------------------|-------|-----------------------|--|--|
| Input voltage               | Volt  | AC 415 V <u>+</u> 15% |  |  |
| Frequency                   | Hz    | 50/60                 |  |  |
| Phase                       |       | Single                |  |  |
| Input power                 | Kva   | 4.8                   |  |  |
| Current Range               | Amps  | 10-40                 |  |  |
| Operating Voltage           | V     | 230                   |  |  |
| Duty Cycle                  | %     | 60                    |  |  |
| Efficiency                  | %     | 85                    |  |  |
| Degree of protection        |       | IP21S                 |  |  |
| Insulation Grade            | 155°C | Н                     |  |  |
| Fine cutting thickness      | mm    | 6                     |  |  |
| Severance cutting thickness | mm    | 10                    |  |  |
| Cooling                     |       | air                   |  |  |
| Weight                      | Kg    | 9                     |  |  |
| Dimensions                  | L*W*H | 395*253*301           |  |  |