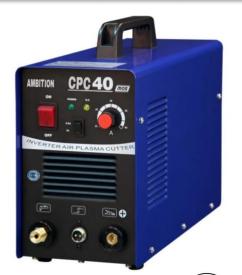

## **AMBITION WELD INDUSTRIES**

JPC-40

## **PLASMA CUTTING MACHINE**

50/60 Hz

- > Heavy-duty cycle for industrial use
- 2-3 times faster than the Oxyacetylene cutting speed with significant benefits of less deformation, low costs & high efficiency.
- Powerful cutting capacity, narrow cutting seam & clean cutting edge
- Pilot arc starting increases cutting capability and cutting speed, improving the service life of the torch kit.
- Operation safety protection against overvoltage, low-voltage, over-current and over-heated.
- Smart cooling & overheating protection
- 2T/4T Self-locking function

## **Technical Specification**

| PARAMETER                   | UNIT  | JPC-40                |  |  |
|-----------------------------|-------|-----------------------|--|--|
| Input voltage               | Volt  | AC 415 V <u>+</u> 15% |  |  |
| Frequency                   | Hz    | 50/60                 |  |  |
| Phase                       |       | Single                |  |  |
| Input power                 | Kva   | 4.8                   |  |  |
| Current Range               | Amps  | 10-40                 |  |  |
| Operating Voltage           | V     | 230                   |  |  |
| Duty Cycle                  | %     | 60                    |  |  |
| Efficiency                  | %     | 85                    |  |  |
| Degree of protection        |       | IP21S                 |  |  |
| Insulation Grade            | 155°C | Н                     |  |  |
| Fine cutting thickness      | mm    | 6                     |  |  |
| Severance cutting thickness | mm    | 10                    |  |  |
| Cooling                     |       | air                   |  |  |
| Weight                      | Kg    | 9                     |  |  |
| Dimensions                  | L*W*H | 395*253*301           |  |  |