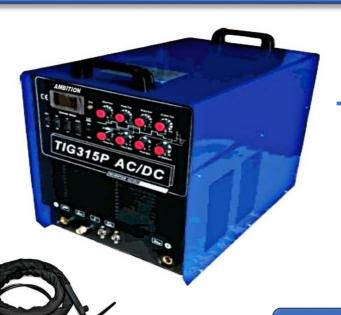

## JTG-315, AC/DC PULSE TIG WELDING MACHINE

3 Phase

> 50/60 Hz

JTG-315 AC/DC

- > The first choice for thin materials
- Multi-function welding machine -AC TIG,AC pulsed TIG,DC TIG,DC pulsed TIG,MMA
- > Advance Inverter Technology
- Auto protection of over-voltage and over-current
- Portable and Lightweight design presents rugged exterior and a flip down visor to protect panel from burns and damage
- Combination of AC and DC TIG permit deep penetration and significantly cut down electrode consumption
- Adjustable slop up/down, Gas Pre-flow and Post-flow control for maximum shielding gas protection before and after the weld
- Capable for different shapes welding, like butt-joint, corner joint, T-joint, lap-joint and cruciform joint
- > Pulsed function for Aluminium welding.