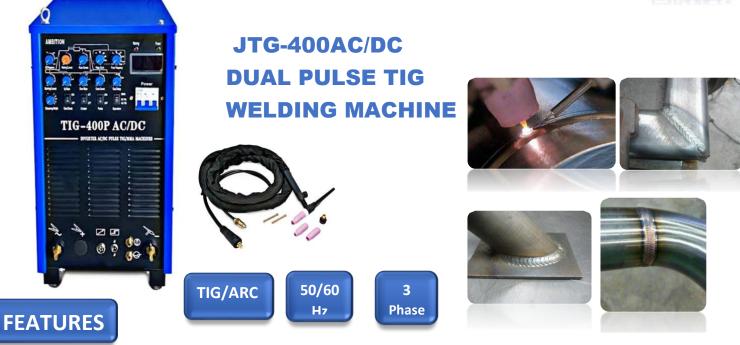

## **AMBITION WELD INDUSTRIES**

- > The first choice for thin materials
- > Multi-function welding machine -AC TIG,AC pulsed TIG,DC TIG,DC pulsed TIG,MMA
- > Advance Inverter Technology
- > Auto protection of over-voltage and over-current
- Portable and Lightweight design presents rugged exterior and a flip down visor to protect panel from burns and damage
- Combination of AC and DC TIG permit deep penetration and significantly cut down electrode consumption
- Adjustable slop up/down, Gas Pre-flow and Post-flow control for maximum shielding gas protection before and after the weld
- > Capable for different shapes welding, like butt-joint, corner joint, T-joint, lap-joint and cruciform joint
- > Pulsed function for Aluminium welding.

## **Technical Specification**

| connear specification    |       |              |
|--------------------------|-------|--------------|
| -                        | UNIT  | JTG-400 ACDC |
| Input Voltage            | V     | 380V±10%     |
| Frequency                | Hz    | 50/60        |
| Phase                    |       | Three        |
| ARC Starting             | Туре  | HF           |
| Open Circuit Voltage     | V     | 64           |
| Input Power Capacity     | kVA   | 8.7          |
| Current Regulating Range | Α     | 10-400       |
| Rise time                | Sec   | 0-10         |
| Delay times              | Sec   | 1-10         |
| Fall times               | Sec   | 0-10         |
| Pre Gas Flow             | Sec   | 0-5          |
| Duty Cycle at (40 °C)    | %     | 60           |
| Efficiency               | %     | 85           |
| Power factor             | cos   | 0.93         |
| Degree of Protection     | Class | IP21S        |
| Insulation Grade         |       | F            |
| Weight                   | kg    | 37           |