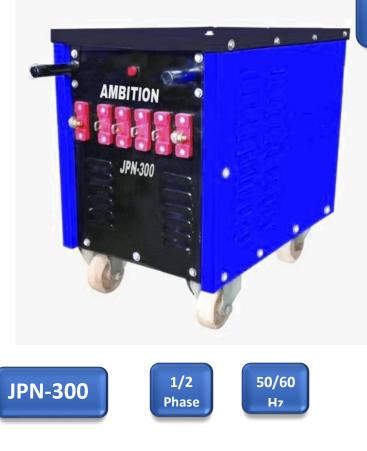

| PARAMETER                                                | UNIT  | JPN-300     |
|----------------------------------------------------------|-------|-------------|
| Input Supply                                             | Volt  | AC 220/440  |
| Frequency                                                | Hz    | 50/60       |
| Phase                                                    |       | 1/2         |
| Movement                                                 | Туре  | Wheel       |
| Welding current range                                    | Amps  | 60-300      |
| Max. open circuit voltage                                | V     | 60          |
| Max. continuous Hand Welding<br>current @ 60% duty cycle | Amps  | 300         |
| Duty Cycle                                               | %     | 60          |
| current Regulation                                       | Steps | Pin Type    |
| Cooling                                                  | Туре  | Natural Air |
| Insulation                                               | Class | н           |
| Welding Electrode Size Min                               | mm    | 2.5         |
| Welding Electrode Size Max.                              | mm    | 3.15        |
| Approx. Weight                                           | Кg    | 45          |