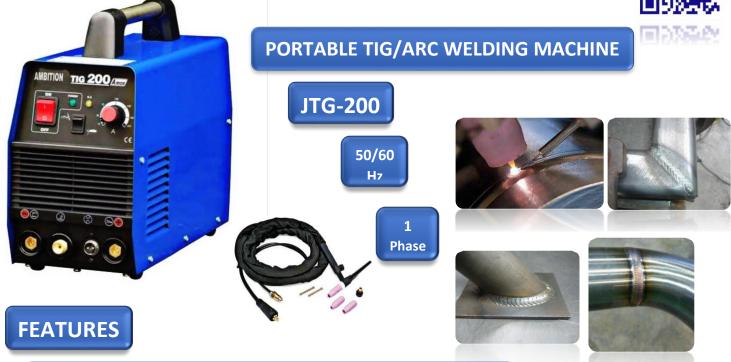

## **AMBITION WELD INDUSTRIES**

- DC TIG & ARC (MMA) Dual-purpose welding machine with Advance Inverter Technology
- Auto protection of over-voltage and over-current
- Outstanding welding Features in TIG & MMA with any type of electrodes, cellulosic included Capable to work continuously
- Minimal Spatter reduces the cleaning time of parts & improves arc feature.
- Supreme ignition feature, even with long TIG torches
- > High efficiency, high frequency, low electricity consumption
- Light and handy for easy portability