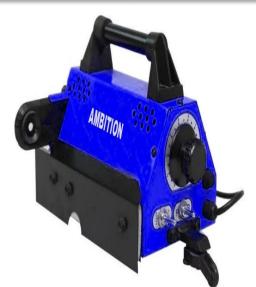

## **AMBITION WELD INDUSTRIES**

## PORTABLE FLAME CUTTING MACHINE

## **FEATURES**

- Machine runs on pore track supplied 1.8 mtr lengths.
- Aluminum rail makes accurate straight cuts extendable track allows cutting of longer parts"
- > Low cutting production cost.
- It is designed for heavy duty jobs.
- UNI-NM-20 series cutting tips are recommended for best performance.
- > It is operated by 1/12 H.P single phase motor.
- Magnetic effect in the roller shaft of gear box.
- Movement of gas cutting nozzle is directly linked with magnetic roller shaft which results in fine cutting of metal.
- Proper rail selection ensures the highest precision Cutting.